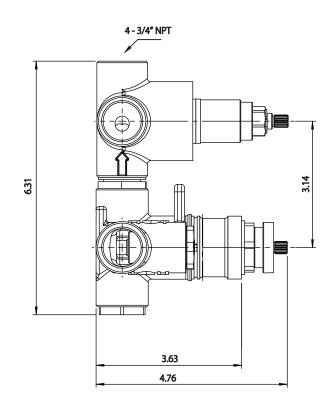

n Compliance** 

ZeroDrip Technology









#### **Technical Diagram**

Trim [ 145.4301T\*\* ]

8.26







#### **Water Diversion Diagram**



Diverter Position = OFF

Diverter Position = 1

Diverter Position = 2

Diverter Position = 3



# TVH.4301 | 3/4" Thermostatic Valve With 3-Way Diverter & Integrated Volume Control Page 1 of 2





#### **SPECIFICATIONS:**

- Turn bottom knob to control temperature.
- Turn top knob to control water flow.
- Thermostatic Valve Flow Rate 13.0 GPM @ 60 PSI

#### **STANDARDS:**

• ASME A112.18.1 / CSA B125.1



A separate volume control is **not** needed to turn water supply off. Volume control functionality is integrated within this valve.

**CALGreen Compliant** 



**Legislation Compliance** 



ZeroDrip Technology



#### **Technical Diagram**









### **Universal Fixtures** ™

## TVH.4301 | 3/4" Thermostatic Valve With 3-Way Diverter & Integrated Volume Control Page 2 of 2



### **Water Diversion Diagram**



#### **Extension Kits\***

- (a) Thermostatic Handle Extension TVH.E185CP Chrome TVH.EA07BN - Brushed Nickel
- (b) Diverter Handle Extension TVH.E137

<sup>\*</sup> QTY = 1 of 'a' and 'b' above needed for complete valve extension