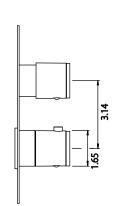

#### 145.4301 | 3/4" Thermostatic Valve With 3-Way Diverter & Integrated Volume Control & Trim SPECIFICATIONS:





Valve [TVH.4301]

- Turn bottom handle to control temperature.
- Turn top handle to divert water & control volume.
- Includes Thermostatic valve (TVH.4301) w/ service stops
- Thermostatic Valve Flow Rate 13.0 GPM @ 60 PSI

#### **FAST SHIP FINISHES:**

• Chrome - 145.4301CP

A separate volume control is **not** needed to turn water supply off. Volume control functionality is integrated within this valve.

See Spec Sheet For

TVH.4301 For Detailed Information On Valve.

**CALGreen Compliant** 



**Legislation Compliance** 

ZeroDrip Technology









#### **Technical Diagram**

Trim [ 145.4301T\*\* ]

8.26







#### **Water Diversion Diagram**



Diverter Position = OFF

Diverter Position = 1

Diverter Position = 2

Diverter Position = 3



# TVH.4301 | 3/4" Thermostatic Valve With 3-Way Diverter & Integrated Volume Control Page 1 of 2





#### **SPECIFICATIONS:**

- Turn bottom knob to control temperature.
- Turn top knob to control water flow.
- Thermostatic Valve Flow Rate 13.0 GPM @ 60 PSI

#### **STANDARDS:**

• ASME A112.18.1 / CSA B125.1



A separate volume control is **not** needed to turn water supply off. Volume control functionality is integrated within this valve.

**CALGreen Compliant** 



**Legislation Compliance** 



ZeroDrip Technology



#### **Technical Diagram**









### **Universal Fixtures** ™

## TVH.4301 | 3/4" Thermostatic Valve With 3-Way Diverter & Integrat