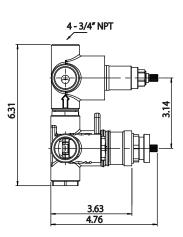

#### 145.4301 | 3/4" Thermostatic Valve With 3-Way Diverter & Integrated Volume Control & Trim SPECIFICATIONS:





Valve [TVH.4301]

- Turn bottom handle to control temperature.
- Turn top handle to divert water & control volume.
- Includes Thermostatic valve (TVH.4301) w/ service stops
- Thermostatic Valve Flow Rate 13.0 GPM @ 60 PSI

#### **FAST SHIP FINISHES:**

• Chrome - 145.4301CP

A separate volume control is **not** needed to turn water supply off. Volume control functionality is integrated within this valve.

See Spec Sheet For

TVH.4301 For Detailed Information On Valve.

**CALGreen Compliant** 



**Legislation Compliance** 

ZeroDrip Technology









#### **Technical Diagram**

Trim [ 145.4301T\*\* ]

8.26







#### **Water Diversion Diagram**



Diverter Position = OFF

Diverter Position = 1

Diverter Position = 2

Diverter Position = 3



# TVH.4301 | 3/4" Thermostatic Valve With 3-Way Diverter & Integrated Volume Control Page 1 of 2





#### **SPECIFICATIONS:**

- Turn bottom knob to control temperature.
- Turn top knob to control water flow.
- Thermostatic Valve Flow Rate 13.0 GPM @ 60 PSI

#### **STANDARDS:**

• ASME A112.18.1 / CSA B125.1



A separate volume control is **not** needed to turn water supply off. Volume control functionality is integrated within this valve.

**CALGreen Compliant** 



**Legislation Compliance** 



ZeroDrip Technology



#### **Technical Diagram**









### **Universal Fixtures** ™

## TVH.4301 | 3/4" Thermostatic Valve With 3-Way Diverter & Integrated V