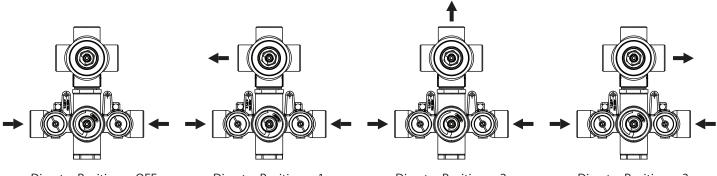

#### **Water Diversion Diagram**

Diverter Position = OFF

Diverter Position = 1

Diverter Position = 2

Diverter Position = 3

### **Water Diversion Diagram**