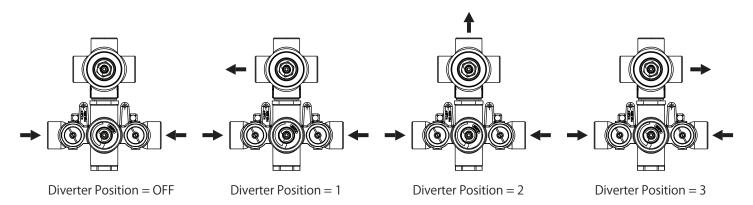

Diverter Position = 1

Diverter Position = 2

Diverter Position = 3



# TVH.4301 | 3/4" Thermostatic Valve With 3-Way Diverter & Integrated Volume Control Page 1 of 2





#### **SPECIFICATIONS:**

- Turn bottom knob to control temperature.
- Turn top knob to control water flow.
- Thermostatic Valve Flow Rate 13.0 GPM @ 60 PSI

#### **STANDARDS:**

• ASME A112.18.1 / CSA B125.1



A separate volume control is **not** needed to turn water supply off. Volume control functionality is integrated within this valve.

**CALGreen Compliant** 



**Legislation Compliance** 



ZeroDrip Technology



#### **Technical Diagram**









### **Universal Fixtures** ™

## TVH.4301 | 3/4" Thermostatic Valve With 3-Way Diverter & Integrated Volume Control Page 2 of 2



### **Water Diversion Diagram**



#### **Extension Kits\***

- (a) Thermostatic Handle Extension TVH.E185CP Chrome TVH.EA07BN - Brushed Nickel
- (b) Diverter Handle Extension TVH.E137

<sup>\*</sup> QTY = 1 of 'a' and 'b' above needed for complete valve extension