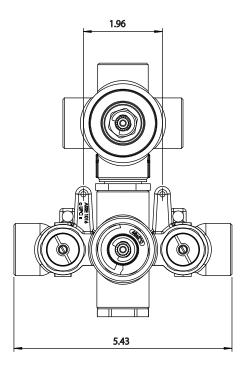

ion Compliance** 

ZeroDrip Technology









#### **Technical Diagram**

Trim [ 145.4301T\*\* ]

8.26







#### **Water Diversion Diagram**



Diverter Position = OFF

Diverter Position = 1

Diverter Position = 2

Diverter Position = 3



# TVH.4301 | 3/4" Thermostatic Valve With 3-Way Diverter & Integrated Volume Control Page 1 of 2





#### **SPECIFICATIONS:**

- Turn bottom knob to control temperature.
- Turn top knob to control water flow.
- Thermostatic Valve Flow Rate 13.0 GPM @ 60 PSI

#### **STANDARDS:**

• ASME A112.18.1 / CSA B125.1



A separate volume control is **not** needed to turn water supply off. Volume control functionality is integrated within this valve.

**CALGreen Compliant** 



**Legislation Compliance** 



ZeroDrip Technology



#### **Technical Diagram**









### **Universal Fixtures** ™

## TVH.4301 | 3/4" Thermostatic Valve With 3-Way Diverter & Integrated Volume Control Page 2 of 2



### **Water Diversion Diagram**



#### **Extension Kits\***

- (a) Thermostatic Handle Extension TVH.E185CP Chrome TVH.EA07BN - Brushed Nickel
- (b) Diverter Handle Extension TVH.E137

<sup>\*</sup> QTY = 1 of 'a' and 'b' above needed for complete valve extension