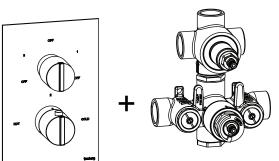

#### 145.4301 | 3/4" Thermostatic Valve With 3-Way Diverter & Integrated Volume Control & Trim SPECIFICATIONS:

Valve [TVH.4301]

- Turn bottom handle to control temperature.
- Turn top handle to divert water & control volume.
- Includes Thermostatic valve (TVH.4301) w/ service stops
- Thermostatic Valve Flow Rate 13.0 GPM @ 60 PSI

#### **FAST SHIP FINISHES:**

• Chrome - 145.4301CP

A separate volume control is **not** needed to turn water supply off. Volume control functionality is integrated within this valve.

See Spec Sheet For

TVH.4301 For Detailed Information On Valve.