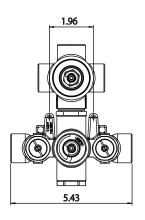

#### 145.4301 | 3/4" Thermostatic Valve With 3-Way Diverter & Integrated Volume Control & Trim SPECIFICATIONS:





Valve [TVH.4301]

- Turn bottom handle to control temperature.
- Turn top handle to divert water & control volume.
- Includes Thermostatic valve (TVH.4301) w/ service stops
- Thermostatic Valve Flow Rate 13.0 GPM @ 60 PSI

#### **FAST SHIP FINISHES:**

• Chrome - 145.4301CP

A separate volume control is **not** needed to turn water supply off. Volume control functionality is integrated within this valve.

See Spec Sheet For

TVH.4301 For Detailed Information On Valve.

**CALGreen Compliant** 



**Legislation Compliance** 

ZeroDrip Technology









#### **Technical Diagram**

Trim [ 145.4301T\*\* ]

8.26







#### **Water Diversion Diagram**



Diverter Position = OFF

Diverter Position = 1

Diverter Position = 2

Diverter Position = 3



# TVH.4301 | 3/4" Thermostatic Valve With 3-Way Diverter & Integrated Volume Control Page 1 of 2





#### **SPECIFICATIONS:**

- Turn bottom knob to control temperature.
- Turn top knob to control water flow.
- Thermostatic Valve Flow Rate 13.0 GPM @ 60 PSI

#### **STANDARDS:**

• ASME A112.18.1 / CSA B125.1



A separate volume control is **not** needed to turn water supply off. Volume control functionality is integrated within this valve.

**CALGreen Compliant** 



**Legislation Compliance** 



ZeroDrip Technology



#### **Technical Diagram**









### **Universal Fixtures** ™

## TVH.4301 | 3/4" Thermostatic Valve With 3-Way Diverter & Integrated